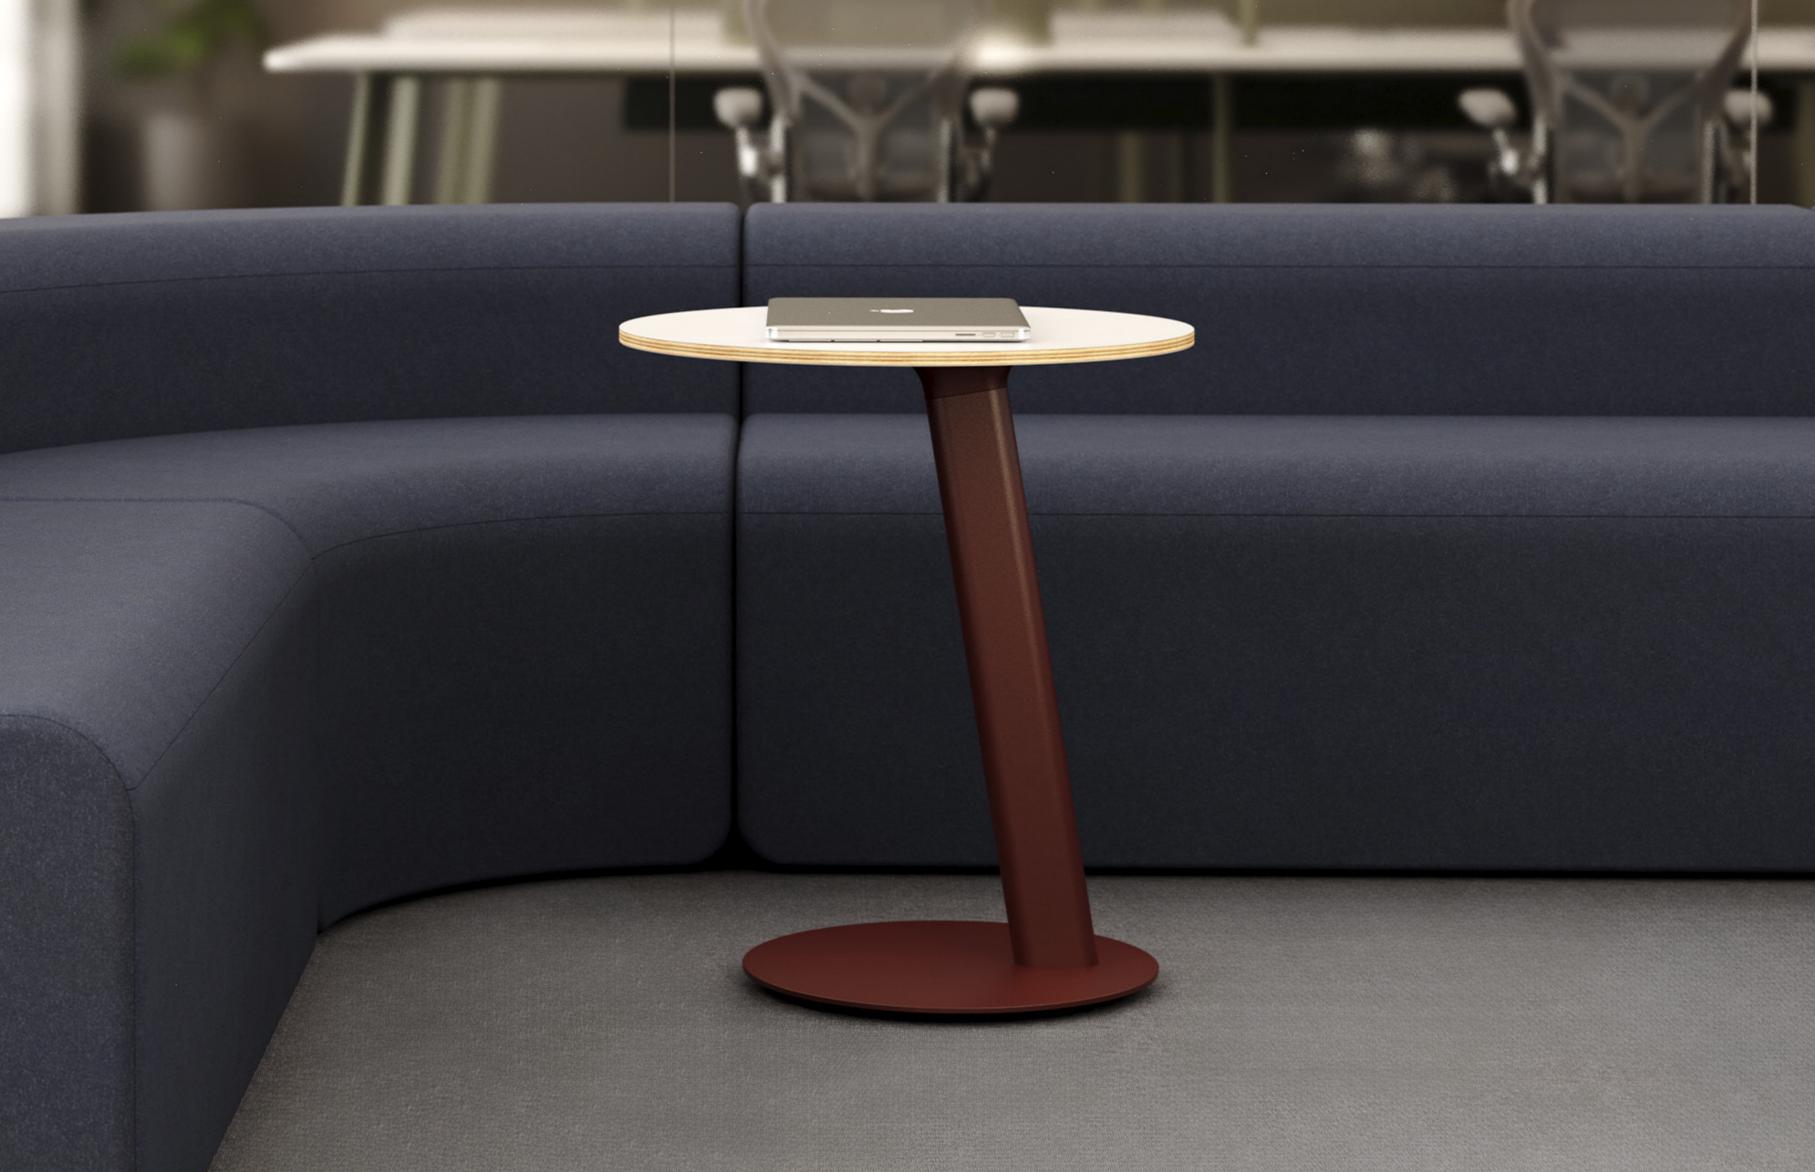

## Rosie Laptop Table

A flexible work surface crafted to bring more versatility to casual seating areas.

The Rosie Laptop Table boasts an ultra low profile base with a sleek oval profile leg that effortlessly works together with soft seating or chairs.

The generous work surface easily accommodates a laptop and mouse.

- O1 Rosie laptop table base, made from steel and aluminium, is available in standard finish of Blanc and Noir as well as TW seasonal powdercoat colours.
- O2 Rosie laptop table worktop in high pressure laminate faced plywood with clear lacquered sharknose edge. Available in Blanc and Noir. Customer may also supply own worktop.