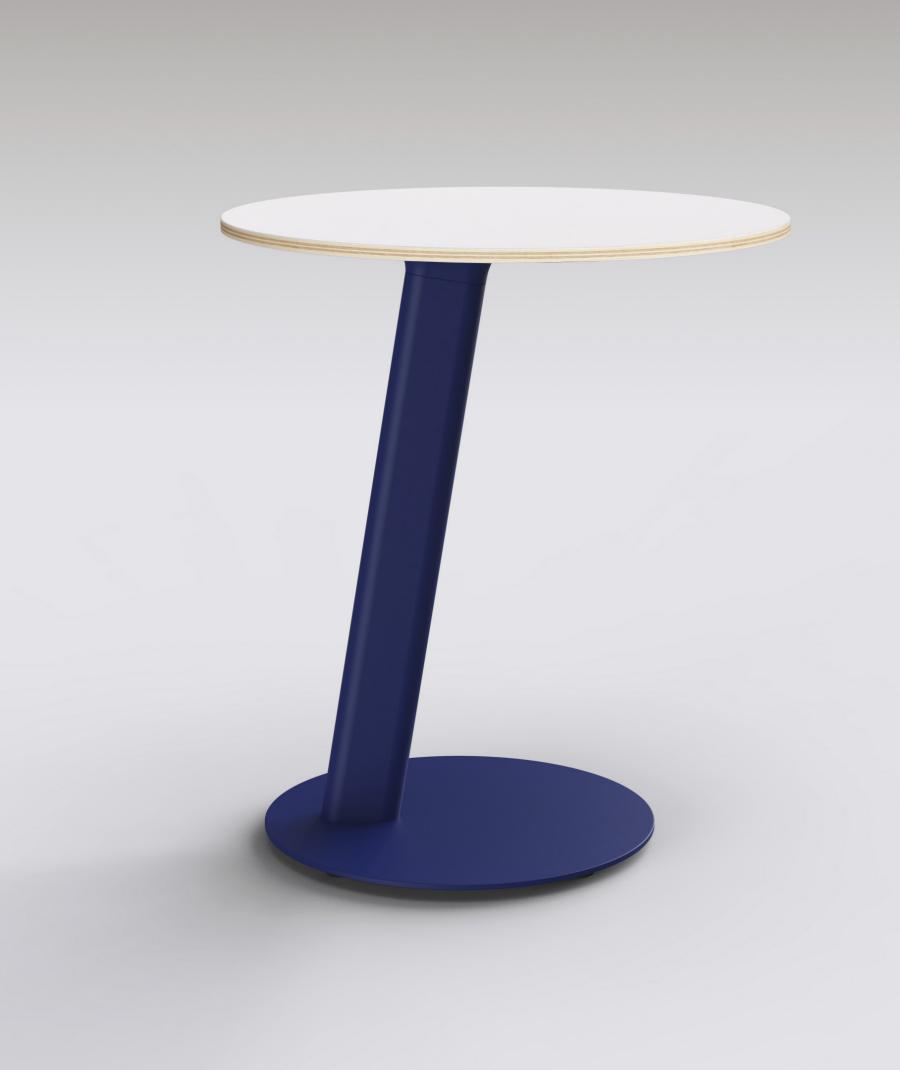

## Rosie Laptop Table

A flexible work surface crafted to bring more versatility to casual seating areas.

The Rosie Laptop Table boasts an ultra low profile base with a sleek oval profile leg that effortlessly works together with soft seating or chairs.

The generous work surface easily accommodates a laptop and mouse.

- O1 Rosie laptop table base, made from steel and aluminium, is available in standard finish of Blanc and Noir as well as TW seasonal powdercoat colours.
- O2 Rosie laptop table worktop in high pressure laminate faced plywood with clear lacquered sharknose edge. Available in Blanc and Noir. Customer may also supply own worktop.