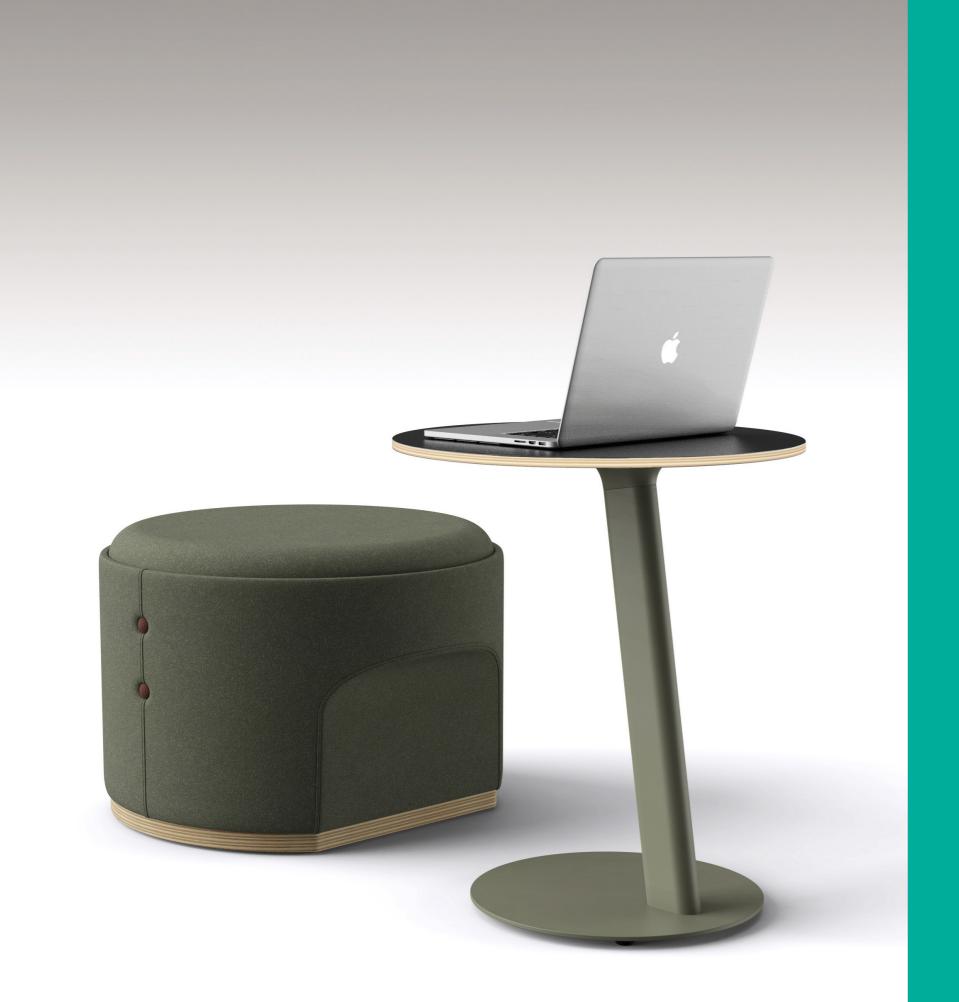

## Rosie Laptop Table

A flexible work surface crafted to bring more versatility to casual seating areas.

The Rosie Laptop Table boasts an ultra low profile base with a sleek oval profile leg that effortlessly works together with soft seating or chairs.

The generous work surface easily accommodates a laptop and mouse.

- O1 Rosie laptop table base, made from steel and aluminium, is available in standard finish of Blanc and Noir as well as TW seasonal powdercoat colours.
- O2 Rosie laptop table worktop in high pressure laminate faced plywood with clear lacquered sharknose edge. Available in Blanc and Noir. Customer may also supply own worktop.