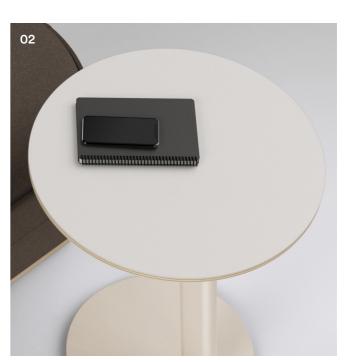

The generous work surface easily accommodates a laptop and mouse.

- O1 Rosie laptop table base, made from steel and aluminium, is available in standard finish of Blanc and Noir as well as TW seasonal powdercoat colours.
- O2 Rosie laptop table worktop in high pressure laminate faced plywood with clear lacquered sharknose edge. Available in Blanc and Noir. Customer may also supply own worktop.