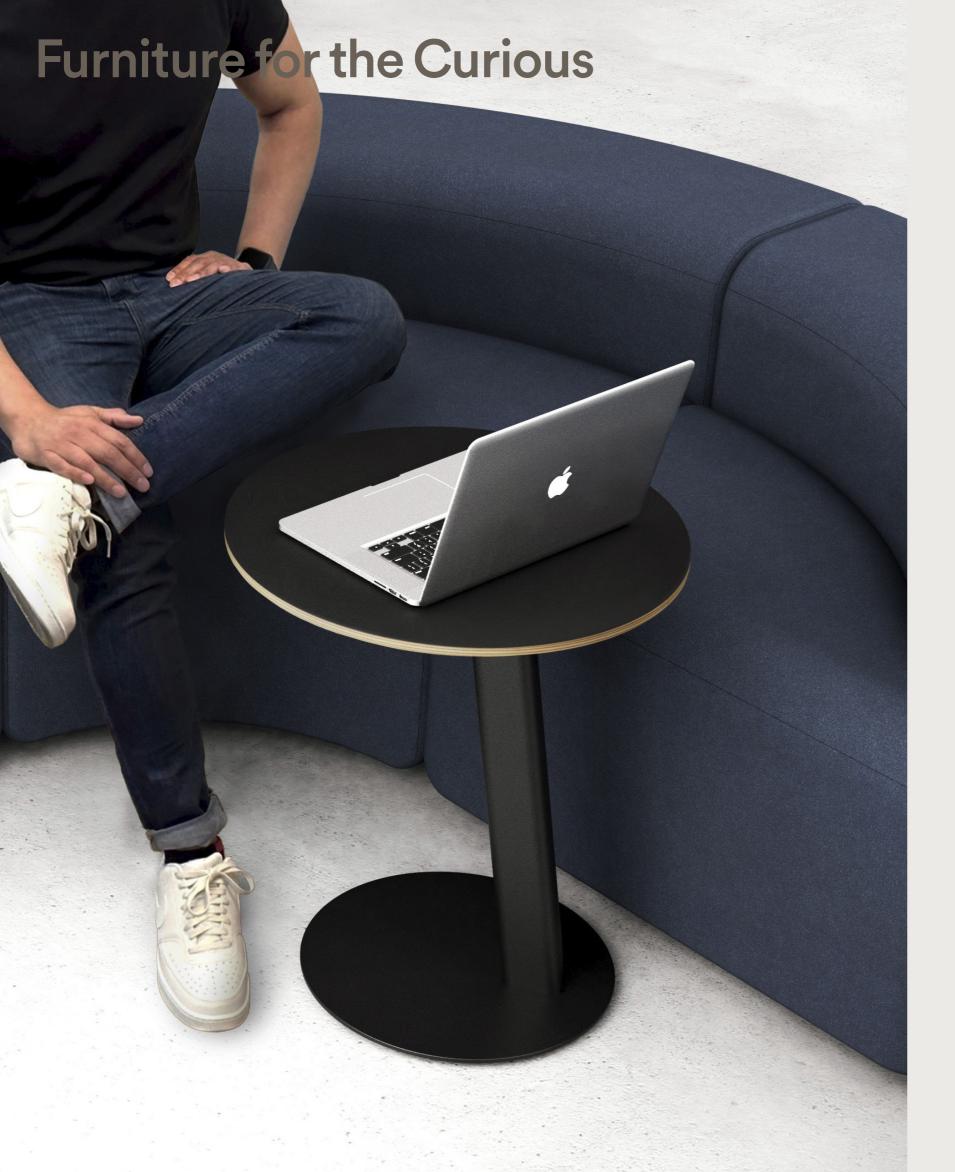

## Rosie Laptop Table

A flexible work surface crafted to bring more versatility to casual seating areas.

The Rosie Laptop Table boasts an ultra low profile base with a sleek oval profile leg that effortlessly works together with soft seating or chairs.

The generous work surface easily accommodates a laptop and mouse.

- O1 Rosie laptop table base, made from steel and aluminium, is available in standard finish of Blanc and Noir as well as TW seasonal powdercoat colours.
- O2 Rosie laptop table worktop in high pressure laminate faced plywood with clear lacquered sharknose edge. Available in Blanc and Noir. Customer may also supply own worktop.

## Furniture for the Curious