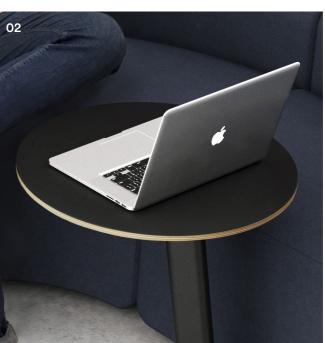

## Rosie Laptop Table

A flexible work surface crafted to bring more versatility to casual seating areas.

The Rosie Laptop Table boasts an ultra low profile base with a sleek oval profile leg that effortlessly works together with soft seating or chairs.

The generous work surface easily accommodates a laptop and mouse.

- O1 Rosie laptop table base, made from steel and aluminium, is available in standard finish of Blanc and Noir as well as TW seasonal powdercoat colours.
- O2 Rosie laptop table worktop in high pressure laminate faced plywood with clear lacquered sharknose edge. Available in Blanc and Noir. Customer may also supply own worktop.