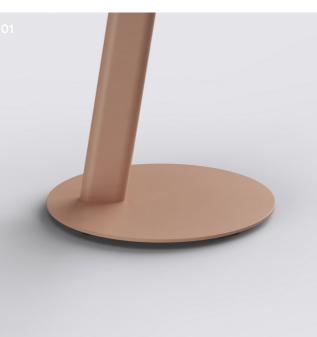

The generous work surface easily accommodates a laptop and mouse.

- O1 Rosie laptop table base, made from steel and aluminium, is available in standard finish of Blanc and Noir as well as TW seasonal powdercoat colours.
- O2 Rosie laptop table worktop in high pressure laminate faced plywood with clear lacquered sharknose edge. Available in Blanc and Noir. Customer may also supply own worktop.